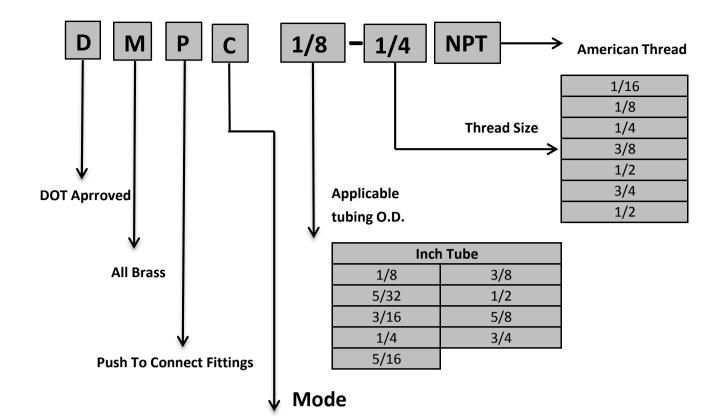

#### **Loctite Thread sealant on NPT**

O-Ring: Viton Sealing

Material: CA360 Brass

**DOT Approved** 

Accpet Custom Made for Metric Tube size and BSPP, Metric Thread

| С    | Male straight Connector         |
|------|---------------------------------|
| CF   | Female Straight                 |
| MF   | Female bulkhead Straight        |
| L    | 90° Male Elbow ( Not Swivel )   |
| LS   | 90° Male Elbow ( Swivel )       |
| L45  | 45° Male Elbow ( Not Swivel )   |
| L45S | 45° Male Elbow ( Swivel )       |
| LF   | 90° Female Elbow ( Not Swivel ) |
| LFS  | 90° Female Elbow ( Swivel )     |
| В    | Male Brach Tee ( Not Swivel )   |
| BS   | Male Brach Tee ( Swivel )       |
| BF   | Female Brach Tee ( Not Swivel ) |
| BFS  | Female Brach Tee ( Swivel )     |
| D    | Male Run Tee ( Not Swivel )     |
| DS   | Male Run Tee ( Swivel )         |
| X    | Male Y Fittings ( Not Swivel )  |
| XS   | Male Y Fittings ( Swivel )      |
| М    | Bulkhead Union Straight         |
| U    | Union Straight                  |
| V    | Union Elbow                     |
| E    | Union Tee                       |