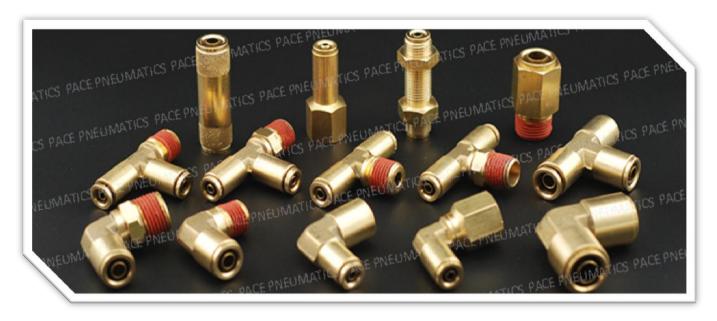

### **Brass DOT Push To Connect Air Brake Tube Fittings**

Meets D.O.T. FMVSS 571.106 SAE J1131 Air Brake System Requirements

Advantage Of D.O.T. Push To Connect Fittings

- 1. Fast assembly: No tools required. Simply push tubing in. Saves up to 75% of assembly time compared to standard air compression fittings. No loose parts to handle.
- 2. Fast disconnect: Hold the collet collar with two fingers and pull out tube. No tools required.
- 3. Reusable: Can be connected and disconnected several times.
- 4. Reliable sealing: Using recommended tubing, full sealing is guaranteed.
- 5. Versatility: Viton Oring standard, and others available per request. Secure Tube Retention. Pulling on tubing only serves to tighten the connection.
- 6. Pre-Applied Teflon based pipe sealant on all male pipe threads, saving customer additional labor.
- 7. Full Flow Design, provides more flow area than conventional fittings with internal tube supports even in the swivel

DOT Fittings are constructed with an all brass captive eyelet which allows for maximum flow. The brass captive eyelet with extended length is floating and has a machined top end radius for easy instal-lation of tubing. All male threads have a pre-applied Teflon based pipe sealant to provide for easy assembly and leak proof seal.