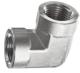

### Male To Female Elbow - Stainless Steel Pipe Threaded Fittings

|              |      |        |               |        |        | $\Box$ |
|--------------|------|--------|---------------|--------|--------|--------|
| MODEL        | Male | Female | MODEL         | Male   | Female | П      |
| SPLMF M5-M5  | M5   | M5     | SPLMF N01-G01 | 1/8NPT | 1/8NPT | Ш      |
| SPLMF 01-G01 | R1/8 | G1/8   | SPLMF N02-G02 | 1/4NPT | 1/4NPT | Ш      |
| SPLMF 02-G02 | R1/4 | G1/4   | SPLMF N03-G03 | 3/8NPT | 3/8NPT | Ш      |
| SPLMF 03-G03 | R3/8 | G3/8   | SPLMF N04-G04 | 1/2NPT | 1/2NPT | Ш      |
| SPLMF 04-G04 | R1/2 | G1/2   | SPLMF N06-G06 | 3/4NPT | 3/4NPT | Ш      |
| SPLMF 06-G06 | R3/4 | G3/4   | SPLMF N08-G08 | 1NPT   | 1NPT   | Ш      |
| SPLMF 08-G08 | R1   | G1     |               |        |        | Ш      |