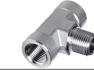

### ${\it Male Branch Tee - Stainless Steel Pipe Threaded Fittings- Stainless Steel}$

| MODEL       | Female | Male | MODEL        | Female  | Male    |
|-------------|--------|------|--------------|---------|---------|
| SPMT M5-M5  | M5     | M5   | SPMT N01-G01 | 1/8 NPT | 1/8 NPT |
| SPMT 01-G01 | R1/8   | G1/8 | SPMT N02-G02 | 1/4 NPT | 1/4 NPT |
| SPMT 02-G02 | R1/4   | G1/4 | SPMT N03-G03 | 3/8 NPT | 3/8 NPT |
| SPMT 03-G03 | R3/8   | G3/8 | SPMT N04-G04 | 1/2 NPT | 1/2 NPT |
| SPMT 04-G04 | R1/2   | G1/2 | SPMT N06-G06 | 3/4 NPT | 3/4 NPT |
| SPMT 06-G06 | R3/4   | G3/4 | SPMT N08-G08 | 1 NPT   | 1 NPT   |
| SPMT 08-G08 | R1     | G1   |              |         |         |