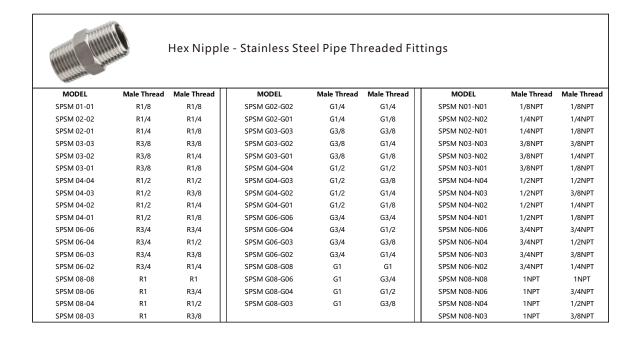

149

# PACE PNEUMATICS 贝狮气动

## Stainless Steel Threaded Fittings 不锈钢过渡接头

## Stainless Steel Threaded Fittings And Hose Barbed 不锈钢过渡接头

### Features: 性能

Stainless steel pipe fittings are made of stainless steel bar or forging stainless steel, Pipe fittings are components used for connecting, terminating, controlling flow, and changing the direction of piping in many different industries. are useful in installations where a heat source, such as a soldering torch, is prohibited. When purchasing pipe fittings, consider the application, as this will affect material type, shape, size, and required durability. Fittings are available threaded or unthreaded, in many shapes, styles, sizes, and schedules (pipe wall thickness).

Material: 316 stainless steel, 304 stainless steel





Https://www.china-pace.com Email:pace@china-pace.com Https://www.china-pace.com Email:pace@china-pace.com **150** 

# PACE PNEUMATICS 贝狮气动

## Stainless Steel Threaded Fittings 不锈钢过渡接头

#### Adapter - Stainless Steel Pipe Threaded Fittings

| MODEL       | Female | Male | MODEL         | Female | Male | MODEL       | Female | Male |
|-------------|--------|------|---------------|--------|------|-------------|--------|------|
| SPSMF 02-01 | R1/4   | R1/8 | SPSMF G02-G01 | G1/4   | G1/8 | SPSMF 02-01 | R1/4   | R1/8 |
| SPSMF 03-02 | R3/8   | R1/4 | SPSMF G03-G02 | G3/8   | G1/4 | SPSMF 03-02 | R3/8   | R1/4 |
| SPSMF 03-01 | R3/8   | R1/8 | SPSMF G03-G01 | G3/8   | G1/8 | SPSMF 03-01 | R3/8   | R1/8 |
| SPSMF 04-03 | R1/2   | R3/8 | SPSMF G04-G03 | G1/2   | G3/8 | SPSMF 04-03 | R1/2