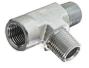

# Stainless Steel Threaded Fittings 不锈钢过渡接头

|              |        | Male | Run Tee - Stainl | ess Steel F | Pipe Threa | ıded Fittings |  |
|--------------|--------|------|------------------|-------------|------------|---------------|--|
| MODEL        | Female | Male | MODEL            | Female      | Male       |               |  |
| SPMST M5-M5  | M5     | M5   | SPMST N01-G01    | 1/8 NPT     | 1/8 NPT    |               |  |
| SPMST 01-G01 | R1/8   | G1/8 | SPMST N02-G02    | 1/4 NPT     | 1/4 NPT    |               |  |
| SPMST 02-G02 | R1/4   | G1/4 | SPMST N03-G03    | 3/8 NPT     | 3/8 NPT    |               |  |
| SPMST 03-G03 | R3/8   | G3/8 | SPMST N04-G04    | 1/2 NPT     | 1/2 NPT    |               |  |
| SPMST 04-G04 | R1/2   | G1/2 | SPMST N06-G06    | 3/4 NPT     | 3/4 NPT    |               |  |
| SPMST 06-G06 | R3/4   | G3/4 | SPMST N08-G08    | 1 NPT       | 1 NPT      |               |  |
| SPMST 08-G08 | R1     | G1   |                  |             |            |               |  |