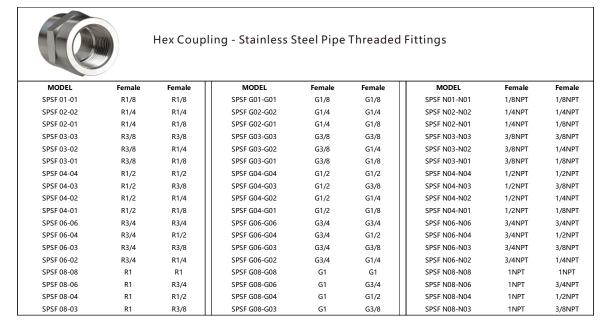

149

# PACE PNEUMATICS 贝狮气动

## Stainless Steel Threaded Fittings 不锈钢过渡接头

## Stainless Steel Threaded Fittings And Hose Barbed 不锈钢过渡接头

### Features: 性能

Stainless steel pipe fittings are made of stainless steel bar or forging stainless steel, Pipe fittings are components used for connecting, terminating, controlling flow, and changing the direction of piping in many different industries. are useful in installations where a heat source, such as a soldering torch, is prohibited. When purchasing pipe fittings, consider the application, as this will affect material type, shape, size, and required durability. Fittings are available threaded or unthreaded, in many shapes, styles, sizes, and schedules (pipe wall thickness).

Material: 316 stainless steel, 304 stainless steel





Https://www.china-pace.com Email:pace@china-pace.com Https://www.china-pace.com Email:pace@china-pace.com **150** 

# PACE PNEUMATICS 贝狮气动

## Stainless Steel Threaded Fittings 不锈钢过渡接头

#### Adapter - Stainless Steel Pipe Threaded Fittings

| MODEL       | Female | Male | MODEL         | Female | Male | MODEL       | Female | Male |
|-------------|--------|------|---------------|--------|------|-------------|--------|------|
| SPSMF 02-01 | R1/4   | R1/8 | SPSMF G02-G01 | G1/4   | G1/8 | SPSMF 02-01 | R1/4   | R1/8 |
| SPSMF 03-02 | R3/8   | R1/4 | SPSMF G03-G02 | G3/8   | G1/4 | SPSMF 03-02 | R3/8   | R1/4 |
| SPSMF 03-01 | R3/8   | R1/8 | SPSMF G03-G01 | G3/8   | G1/8 | SPSMF 03-01 | R3/8   | R1/8 |
| SPSMF 04-03 | R1/2   | R3/8 | SPSMF G04-G03 | G1/2   | G3/8 | SPSMF 04-03 | R1/2   |