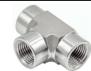

Female Tee - Stainless Steel Pipe Threaded Fittings- Stainless Steel Pipe

| MODEL    | Female | MODEL    | Female |  |
|----------|--------|----------|--------|--|
| SPFT M5  | M5     | SPFT N01 | 1/8NPT |  |
| SPFT G01 | G1/8   | SPFT N02 | 1/4NPT |  |
| SPFT G02 | G1/4   | SPFT N03 | 3/8NPT |  |
| SPFT G03 | G3/8   | SPFT N04 | 1/2NPT |  |
| SPFT G04 | G1/2   | SPFT N06 | 3/4NPT |  |
| SPFT G06 | G3/4   | SPFT N08 | 1NPT   |  |
| SPFT G08 | G1     |          |        |  |