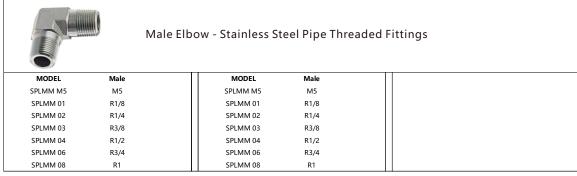

### Male To Female Elbow - Stainless Steel Pipe Threaded Fittings

|              |      |        |               |        |        | $\Box$ |
|--------------|------|--------|---------------|--------|--------|--------|
| MODEL        | Male | Female | MODEL         | Male   | Female | П      |
| SPLMF M5-M5  | M5   | M5     | SPLMF N01-G01 | 1/8NPT | 1/8NPT | Ш      |
| SPLMF 01-G01 | R1/8 | G1/8   | SPLMF N02-G02 | 1/4NPT | 1/4NPT | Ш      |
| SPLMF 02-G02 | R1/4 | G1/4   | SPLMF N03-G03 | 3/8NPT | 3/8NPT | Ш      |
| SPLMF 03-G03 | R3/8 | G3/8   | SPLMF N04-G04 | 1/2NPT | 1/2NPT | Ш      |
| SPLMF 04-G04 | R1/2 | G1/2   | SPLMF N06-G06 | 3/4NPT | 3/4NPT | Ш      |
| SPLMF 06-G06 | R3/4 | G3/4   | SPLMF N08-G08 | 1NPT   | 1NPT   | Ш      |
| SPLMF 08-G08 | R1   | G1     |               |        |        | Ш      |